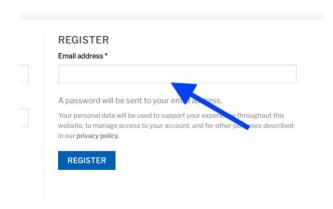

# HOW TO SET UP YOUR RIGHT BATH ACCOUNT

1. Click on the menu in the upper left-hand corner. Navigate down to **LOGIN**. Enter your email to register.

2. Check your email for a message from Mosby Building Arts that includes a password. (Don't forget to check your Spam/Junk folder if you don't see it.)